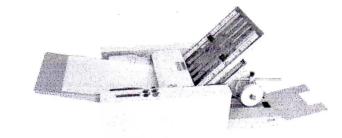

### Compact folding machine with 4 fold plates

#### **EASY STORE**

Extendable feed tray guarantee a compact package with total weight 25Kg, easy to install or repair.