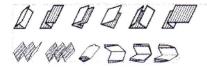

#### **FOLD TYPES**

This folder help customer fold small paper 50x50mm, with more than 12 fold types ok. Can be used in pharmaceutical or cosmetology industry.